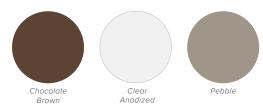

---|-------------------|--|
| INTERIOR<br>COLOURS | White            | Wicker | Black | Arch. Brown | Anthracite Grey | Mattex Kitami | Sheffield Oak Concrete | Turner Oak Malt | Turner Oak Toffee |  |
| White PVC           | •                |        | •     | •           | •               | •             | •                      | •               | •                 |  |
| Wicker PVC          |                  | •      | •     | •           | •               | •             | •                      | •               | •                 |  |
| Black               | •                |        | •     | •           | •               | •             | •                      | •               | •                 |  |

#### **EXTERIOR WRAP OPTIONS**

#### STANDARD SOLID



#### PREMIUM SOLID



#### PREMIUM TEXTURED WOODGRAIN



#### INTERIOR WRAP OPTIONS



# THE APPLICATION PROCESS

The wrap, once applied, bonds to the window profile with an immense strength that is fostered through our polyurethane reactive (PUR) hot melt process. The PUR reacts chemically when exposed to atmospheric moisture at the time of lamination, creating a cross link between profile and wrap that results in a strong, durable bond. This bond cannot be reactivated and will withstand the harshest conditions, from extreme heat to extreme cold.

- The PVC profile is passed through air blowers to remove debris and any static charges.
- The primer is applied and heated to 50°C—this ensures that the PVC permanently bonds to the acrylic wrap.
- Glue is applied to the acrylic wrap before passing the profile and