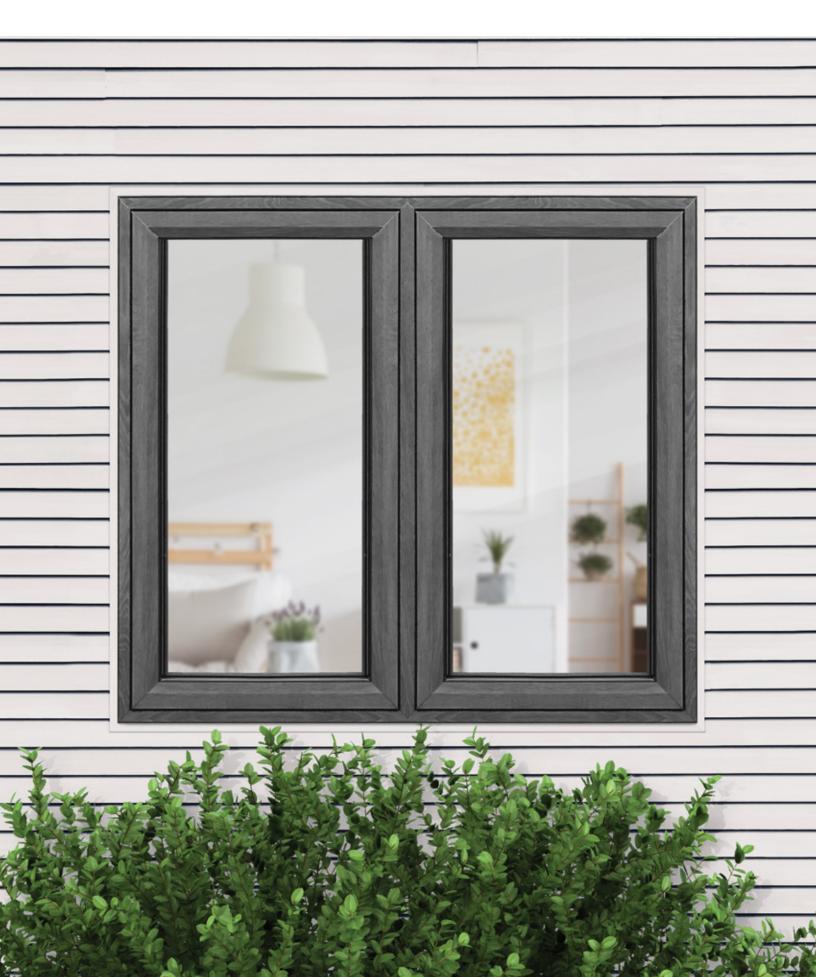

# FROM THE INSIDE OUT

The perfect harmony of style and durability, high-performance acrylic-based wrap provides our customers with an array of options previously not possible for PVC windows.

This beautiful and long-lasting alternative has been used in Europe for decades, and now All Weather Windows is proud to offer this process to our customers in the Canadian marketplace.

With the choice of 10 stunning exterior and 2 interior acrylic wrap finish options including stainable fir, your palette is almost limitless.

#### LASTING POWER

Acrylic wrap is a high-performance acrylic-based product that is permanently bonded to the PVC window frame. Once only available as an exterior application, the wrap now provides homebuilders and homeowners with the ability to have different finishes on the inside and outside of their window frames. It is weather- and ultravioletresistant and retains its finish and colour throughout its service life.

The wrap also features a contemporary stipple emboss finish that pairs well with modern home exteriors and interiors. Its low surface tension means that it can be wiped clean easily and it also resists chalking, cracking and fading—its durability is greatly superior to basic paint-covered window frames, and is backed by a 10-year warranty.\*