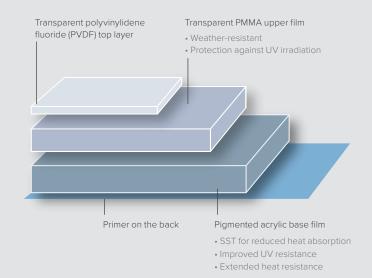

#### STYLE MEETS SCIENCE

Our acrylic wrap has a polymethyl methacrylate (PMMA) and polyvinyl fluoride film (PVDF) multi-layer construction. The protective surface is made up of a combination of transparent PVDF as the top layer, followed by the transparent PMMA middle layer. The base layer is a pigmented acrylic base film that includes infrared reflective pigments for Solar Shield Technology, which reflects heat away from the window. This unique combination of polymers provides reduced heat absorption, improved UV resistance and excellent long term weathering.

The combination of these layers and their unique qualities gives acrylic wrap its extreme durability and resistance to weather, along with excellent colour fastness and gloss retention.