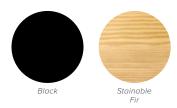

# APEX 9100 COLOUR COMBINATION OPTIONS

|                     | EXTERIOR COLOURS |        |       |             |                |                 |                 |        |               |                        |                 |                   |
|---------------------|------------------|--------|-------|-------------|----------------|-----------------|-----------------|--------|---------------|------------------------|-----------------|-------------------|
| INTERIOR<br>COLOURS | White            | Wicker | Black | Arch. Brown | Clear Anodized | Chocolate Brown | Anthracite Grey | Pebble | Mattex Kitami | Sheffield Oak Concrete | Turner Oak Malt | Turner Oak Toffee |
| White PVC           | •                |        | •     | •           | •              | •               | •               | •      | •             | •                      | •               | •                 |
| Wicker PVC          |                  | •      | •     | •           | •              | •               | •               | •      | •             | •                      | •               | •                 |
| Black               | •                |        | •     | •           |                |                 | •               |        | •             | •                      | •               | •                 |
| Stainable Fir       | •                |        | •     | •           |                |                 | •               |        | •             | •                      | •               | •                 |

# VANTAGE PATIO DOOR COLOUR COMBINATION OPTIONS

|                     | EXTERIOR COLOURS |        |       |             |                 |               |                        |                 |                   |  |
|---------------------|------------------|--------|-------|-------------|-----------------|---------------|------------------------|-----------------|-------------------|--|
| INTERIOR<br>COLOURS | White            | Wicker | Black | Arch. Brown | Anthracite Grey | Mattex Kitami | Sheffield Oak Concrete | Turner Oak Malt | Turner Oak Toffee |  |
| White PVC           | •                |        | •     | •           | •               | •             | •                      | •               | •                 |  |
| Wicker PVC          |                  | •      | •     | •           | •               | •             | •                      | •               | •                 |  |
| Black               | •                |        | •     | •           | •               | •             | •                      | •               | •                 |  |