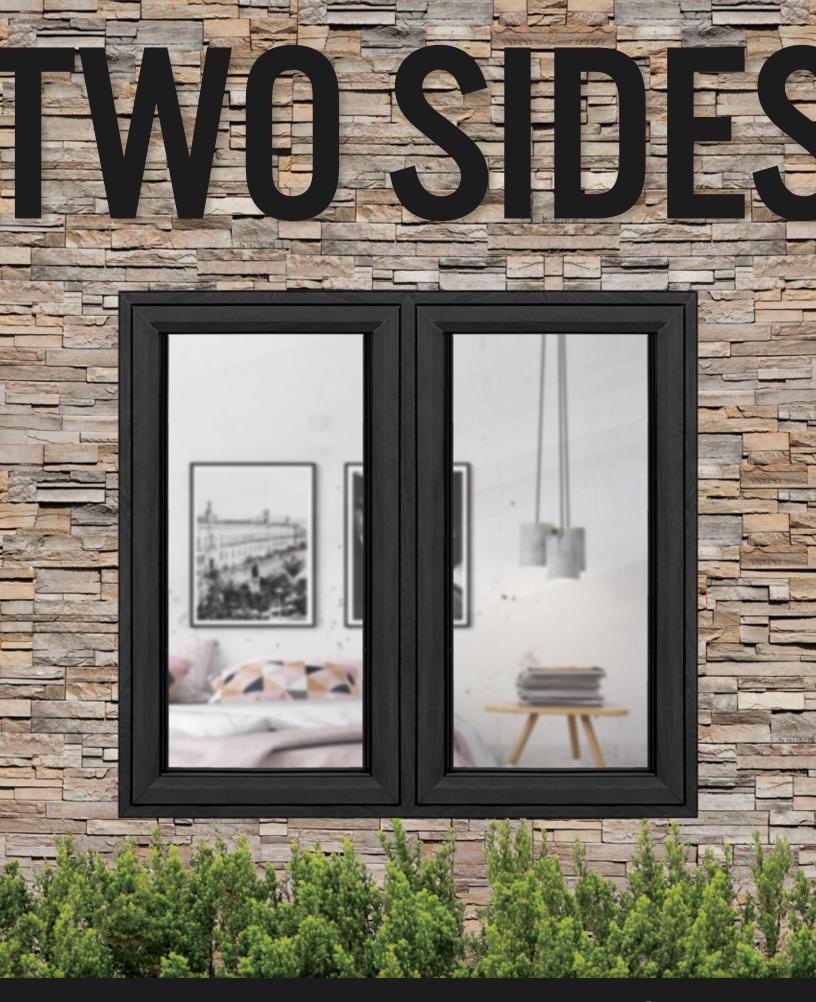

Now there's another way to customize windows on the inside and out.

# STORY.

Front cover: Apex 9100 in Mattex Kitami This spread: Apex 9100 in Black

# FROM THE INSIDE OUT

The perfect harmony of style and durability, high-performance acrylic-based wrap provides our customers with an array of options previously not possible for PVC windows.

This beautiful and long-lasting alternative has been used in Europe for decades, and now All Weather Windows is proud to offer this process to our customers in the Canadian marketplace.

With the choice of 10 stunning exterior and 2 interior acrylic wrap finish options including stainable fir, your palette is almost limitless.