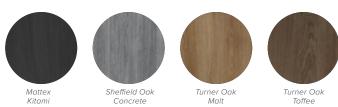

# APEX 9100 COLOUR COMBINATION OPTIONS

|                     | EXTERIOR COLOURS |        |       |             |                |                 |                 |        |               |                        |                 |                   |
|---------------------|------------------|--------|-------|-------------|----------------|-----------------|-----------------|--------|---------------|------------------------|-----------------|-------------------|
| INTERIOR<br>COLOURS | White            | Wicker | Black | Arch. Brown | Clear Anodized | Chocolate Brown | Anthracite Grey | Pebble | Mattex Kitami | Sheffield Oak Concrete | Turner Oak Malt | Turner Oak Toffee |
| White PVC           | •                |        | •     | •           | •              | •               | •               | •      | •             | •                      | •               | •                 |
| Wicker PVC          |                  | •      | •     | •           | •              | •               | •               | •      | •             | •                      | •               | •                 |
| Black               | •                |        | •     | •           |                |                 | •               |        | •             | •                      | •               | •                 |
| Stainable Fir       | •                |        | •     | •           |                |                 | •               |        | •             | •                      | •               | •                 |

# VANTAGE PATIO DOOR COLOUR COMBINATION OPTIONS

|                     | EXTERIOR COLOURS |        |       |             |                 |               |                        |                 |                   |  |
|---------------------|------------------|--------|-------|-------------|-----------------|---------------|------------------------|-----------------|-------------------|--|
| INTERIOR<br>COLOURS | White            | Wicker | Black | Arch. Brown | Anthracite Grey | Mattex Kitami | Sheffield Oak Concrete | Turner Oak Malt | Turner Oak Toffee |  |
| White PVC           | •                |        | •     | •           | •               | •             | •                      | •               | •                 |  |
| Wicker PVC          |                  | •      | •     | •           | •               | •             | •                      | •               | •                 |  |
| Black               | •                |        | •     | •           | •               | •             | •                      | •               | •                 |  |