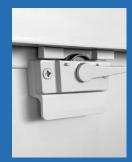

### **Easy to Secure**

Dual latches with handles make the hatch easy to close and result in better weatherstrip compression for a more air-tight seal.

#### **BENEFITS**

- Welded, no-maintenance PVC frame for durability and efficiency
- Cam locks provide increased weatherstrip compression while integrated handles allow for the panel to be easily closed
- Improved thermal performance and condensation resistance
- Eco-friendly hatch is made from recycled door cutout plus a customcut block of polystyrene foam
- Set back PVC sealing flange allows for easy finishing
- Included OSB dam ensures attic is accessible
- · Quality craftsmanship for long-lasting performance