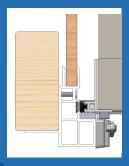

## **Easy Installation**

No-maintenance PVC frame with integrated sealing flange for easier vapour barrier integration.

#### **BENEFITS**

- Welded, no-maintenance PVC frame for durability and efficiency
- Cam locks provide increased weatherstrip compression while integrated handles allow for the panel to be easily closed
- Improved thermal performance and condensation resistance
- Eco-friendly hatch is made from recycled door cutout plus a customcut block of polystyrene foam
- Set back PVC sealing flange allows for easy finishing
- Included OSB dam ensures attic is accessible
- · Quality craftsmanship for long-lasting performance