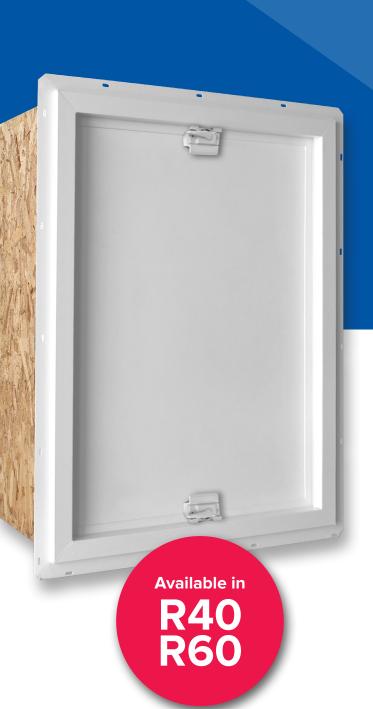

# **ATTIC HATCH**

Featuring a new & improved design, our attic hatch has all the features and benefits for the eco-conscious builder. Easy to install, no-maintenance and extremely energy efficient.

## **Triple-Edge Seal**

Vertical edged weatherstrip on the main PVC frame plus dual brush seals around the hatch for better thermal performance.

## **Easy Installation**

No-maintenance PVC frame with integrated sealing flange for easier vapour barrier integration.

### **Easy to Secure**

Dual latches with handles make the hatch easy to close and result in better weatherstrip compression for a more air-tight seal.

#### **SPECS**

- OSM: 22 1/4" x 30"
- OSB insulation dam height: 13" (R40), 18" (R60)
- 1/2" drywall allowance
- White frame, latches, and EPDM weatherstrip
- Weight: 14kg (R40), 17.5kg (R60)